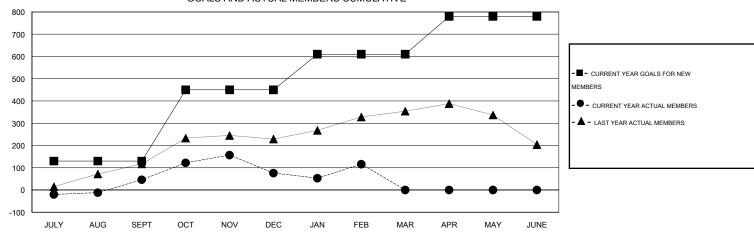

# LOCATION INDIA

GMT CA 6

|                       |                  | Clubs     |                  |                  | Members               |                    |                                     |                    |                  |  |
|-----------------------|------------------|-----------|------------------|------------------|-----------------------|--------------------|-------------------------------------|--------------------|------------------|--|
| RESULTS FOR 2014-2015 |                  |           |                  |                  | RESULTS FOR 2014-2015 |                    |                                     |                    |                  |  |
| QUARTER               | NEW CLUB<br>GOAL | NEW CLUBS | DROPPED<br>CLUBS | NET<br>GAIN/LOSS | QUARTER               | NEW MEMBER<br>GOAL | CHARTER AND<br>NEW MEMBERS<br>ADDED | DROPPED<br>MEMBERS | NET<br>GAIN/LOSS |  |
| JULY/AUG/SEPT         | 1                | 3         | 0                | 3                | JULY/AUG/SEPT         | 130                | 198                                 | 152                | 46               |  |
| OCT/NOV/DEC           | 3                | 1         | 2                | -1               | OCT/NOV/DEC           | 320                | 164                                 | 134                | 30               |  |
| JAN/FEB/MAR           | 2                | 3         | 1                | 2                | JAN/FEB/MAR           | 160                | 103                                 | 63                 | 40               |  |
| APR/MAY/JUNE          | 1                | 0         | 0                | 0                | APR/MAY/JUNE          | 170                | 0                                   | 0                  | 0                |  |

### GOALS AND ACTUAL NEW CLUBS CUMULATIVE

| DROPPED CLUBS: 3  |     | 53 CLUBS OF 128 ADDED 1 OR MORE | GENDER DISTRIBUTION  |                                |       |
|-------------------|-----|---------------------------------|----------------------|--------------------------------|-------|
|                   |     | NEW MEMBERS                     | MALE<br>FEMALE       | 3,902 (83.84%)<br>752 (16.16%) |       |
| DROPPED MEMBERS   |     |                                 | FEMALE               | 732 (10.1070)                  |       |
| DECEASED          | 11  | CLICK HERE FOR HEALTH           |                      |                                | 1 400 |
| CLUB CANCELLED 67 |     | ASSESSMENT DATA                 | FAMILY UNIT MEMBERS  |                                | 1,423 |
| OTHER             | 271 |                                 | HEAD OF HOUSEHOLD    |                                | 685   |
| TOTAL             | 349 |                                 | NON-HEAD OF HOUSEHOL | 738                            |       |