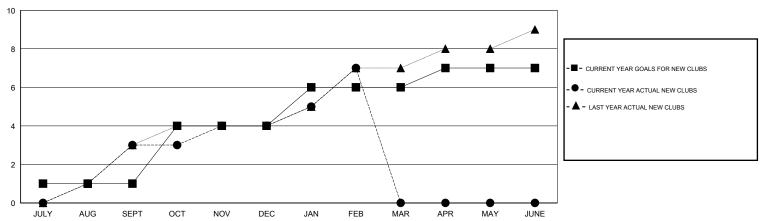

# LOCATION INDIA

GMT CA 6

|                       |                  | Clubs     |                  |                  | Members               |                    |                                     |                    |                  |  |
|-----------------------|------------------|-----------|------------------|------------------|-----------------------|--------------------|-------------------------------------|--------------------|------------------|--|
| RESULTS FOR 2014-2015 |                  |           |                  |                  | RESULTS FOR 2014-2015 |                    |                                     |                    |                  |  |
| QUARTER               | NEW CLUB<br>GOAL | NEW CLUBS | DROPPED<br>CLUBS | NET<br>GAIN/LOSS | QUARTER               | NEW MEMBER<br>GOAL | CHARTER AND<br>NEW MEMBERS<br>ADDED | DROPPED<br>MEMBERS | NET<br>GAIN/LOSS |  |
| JULY/AUG/SEPT         | 1                | 3         | 0                | 3                | JULY/AUG/SEPT         | 130                | 198                                 | 152                | 46               |  |
| OCT/NOV/DEC           | 3                | 1         | 2                | -1               | OCT/NOV/DEC           | 320                | 164                                 | 134                | 30               |  |
| JAN/FEB/MAR           | 2                | 3         | 1                | 2                | JAN/FEB/MAR           | 160                | 103                                 | 63                 | 40               |  |
| APR/MAY/JUNE          | 1                | 0         | 0                | 0                | APR/MAY/JUNE          | 170                | 0                                   | 0                  | 0                |  |